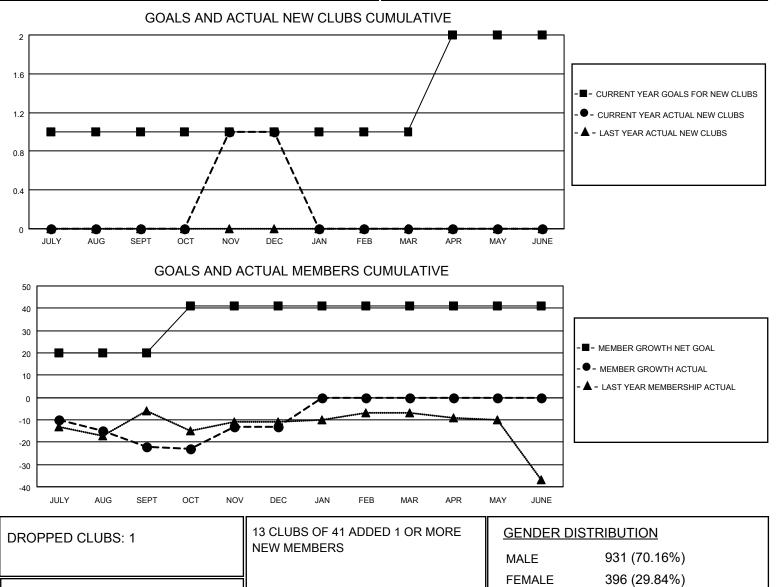

## LOCATION MINNESOTA

District 5M 5

Results as of: 12/31/2020

| Clubs                 |               |           |               | Members               |                        |                         |                                                    |
|-----------------------|---------------|-----------|---------------|-----------------------|------------------------|-------------------------|----------------------------------------------------|
| RESULTS FOR 2020-2021 |               |           |               | RESULTS FOR 2020-2021 |                        |                         |                                                    |
| QUARTER               | NEW CLUB GOAL | NEW CLUBS | DROPPED CLUBS | QUARTER               | BER GROWTH NET<br>GOAL | MEMBER GROWTH<br>ACTUAL | DROPPED<br>MEMBERS ACTUAL<br>(including transfers) |
| JULY/AUG/SEPT         | 1             | 0         | 1             | JULY/AUG/SEPT         | 20                     | 13                      | 33                                                 |
| OCT/NOV/DEC           | 0             | 1         | 0             | OCT/NOV/DEC           | 21                     | 42                      | 31                                                 |
| JAN/FEB/MAR           | 0             | 0         | 0             | JAN/FEB/MAR           | 0                      | 0                       | 0                                                  |
| APR/MAY/JUNE          | 1             | 0         | 0             | APR/MAY/JUNE          | 0                      | 0                       | 0                                                  |

OTHER

TOTAL

DECEASED

CLUB CANCELLED

**DROPPED MEMBERS** 

5

0

59

64

© Copyright 2021, Lions Clubs International, All Rights Reserved.

CLICK HERE FOR CUMULATIVE

MEMBERSHIP DATA

192

98

TOTAL FAMILY UNIT MEMBERS

FAMILY MEMBERS PAYING HALF